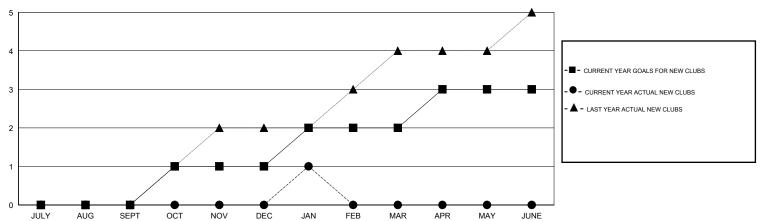

## **GMT: DATUK NAGARATNAM LOCATION PHILIPPINES GMT CA**

|               | Club          | s           |               | Members               |                                                                |                                                              |                                                    |  |
|---------------|---------------|-------------|---------------|-----------------------|----------------------------------------------------------------|--------------------------------------------------------------|----------------------------------------------------|--|
|               | RESULTS FOR   | R 2016-2017 |               | RESULTS FOR 2016-2017 |                                                                |                                                              |                                                    |  |
| QUARTER       | NEW CLUB GOAL | NEW CLUBS   | DROPPED CLUBS | QUARTER               | NEW MEMBER GROWTH<br>NET GOAL (not reinstated<br>or transfers) | NEW MEMBER<br>GROWTH ACTUAL (not<br>reinstated or transfers) | DROPPED<br>MEMBERS ACTUAL<br>(including transfers) |  |
| JULY/AUG/SEPT | 0             | 0           | 0             | JULY/AUG/SEPT         | 20                                                             | 34                                                           | 40                                                 |  |
| OCT/NOV/DEC   | 1             | 0           | 2             | OCT/NOV/DEC           | 45                                                             | 31                                                           | 72                                                 |  |
| JAN/FEB/MAR   | 1             | 1           | 3             | JAN/FEB/MAR           | 45                                                             | 48                                                           | 73                                                 |  |
| APR/MAY/JUNE  | 1             | 0           | 0             | APR/MAY/JUNE          | 45                                                             | 0                                                            | 0                                                  |  |

## GOALS AND ACTUAL NEW CLUBS CUMULATIVE