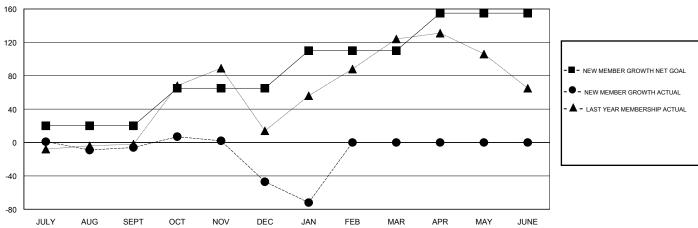

## **GMT: DATUK NAGARATNAM LOCATION PHILIPPINES GMT CA**

|               | Club          | s           |               | Members               |                                                                |                                                              |                                                    |  |
|---------------|---------------|-------------|---------------|-----------------------|----------------------------------------------------------------|--------------------------------------------------------------|----------------------------------------------------|--|
|               | RESULTS FOR   | R 2016-2017 |               | RESULTS FOR 2016-2017 |                                                                |                                                              |                                                    |  |
| QUARTER       | NEW CLUB GOAL | NEW CLUBS   | DROPPED CLUBS | QUARTER               | NEW MEMBER GROWTH<br>NET GOAL (not reinstated<br>or transfers) | NEW MEMBER<br>GROWTH ACTUAL (not<br>reinstated or transfers) | DROPPED<br>MEMBERS ACTUAL<br>(including transfers) |  |
| JULY/AUG/SEPT | 0             | 0           | 0             | JULY/AUG/SEPT         | 20                                                             | 34                                                           | 40                                                 |  |
| OCT/NOV/DEC   | 1             | 0           | 2             | OCT/NOV/DEC           | 45                                                             | 31                                                           | 72                                                 |  |
| JAN/FEB/MAR   | 1             | 1           | 3             | JAN/FEB/MAR           | 45                                                             | 48                                                           | 73                                                 |  |
| APR/MAY/JUNE  | 1             | 0           | 0             | APR/MAY/JUNE          | 45                                                             | 0                                                            | 0                                                  |  |

## GOALS AND ACTUAL MEMBERS CUMULATIVE

| DROPPED CLUBS: 5            |          | 19 CLUBS OF 44 ADDED 1 OR MORE<br>NEW MEMBERS | GENDER DISTRIBUTION           MALE         640 (47.44%)           FEMALE         709 (52.56%) |  |     |
|-----------------------------|----------|-----------------------------------------------|-----------------------------------------------------------------------------------------------|--|-----|
| DROPPED MEMBERS  DECEASED 3 |          |                                               | TOTAL FAMILY UNIT MEMBERS                                                                     |  | 431 |
| CLUB CANCELLED OTHER        | 99<br>83 | CLICK HERE FOR CUMULATIVE  MEMBERSHIP DATA    | FAMILY MEMBERS PAYING HALF                                                                    |  | 263 |
| TOTAL                       | 185      |                                               |                                                                                               |  |     |